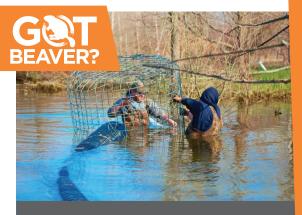

### **Resolve Blocked Culverts**

Removing the blockage in combination with flow device and culvert fencing installation allows culverts to function at optimal level while maintaining the ecosystems services provided by beaver. Maintenance is reduced to an annual site visit.