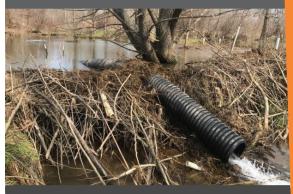

# **Prevent Road Flooding**

Installation of flow devices maintains beaver habitat and allows for beaver to co-exist and provide ecological benefits, including water quality and wetland creation, all while maintaining human determined water levels.

### **Resolve Blocked Culverts**

Removing the blockage in combination with flow device and culvert fencing installation allows culverts to function at optimal level while maintaining the ecosystems services provided by beaver. Maintenance is reduced to an annual site visit.